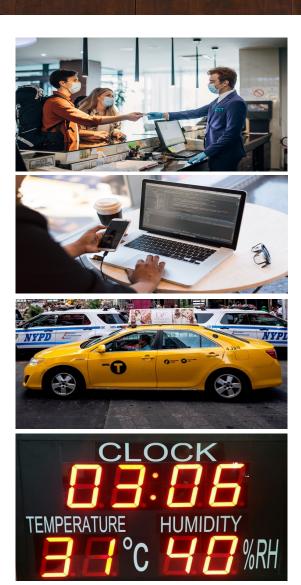

#### **Check-In and Check-Out**

Check-in time is 3:00 pm and check-out is 11:00 am. Please contact the front desk if you need to stay past the designated check-out time to avoid extra charges: A full day or half day rates may apply depending on time and day of check-out.

#### **Taxi Service**

The front desk will summon taxis on request or for future specified times.

#### **Time & Temperature**

.....Dial "0"