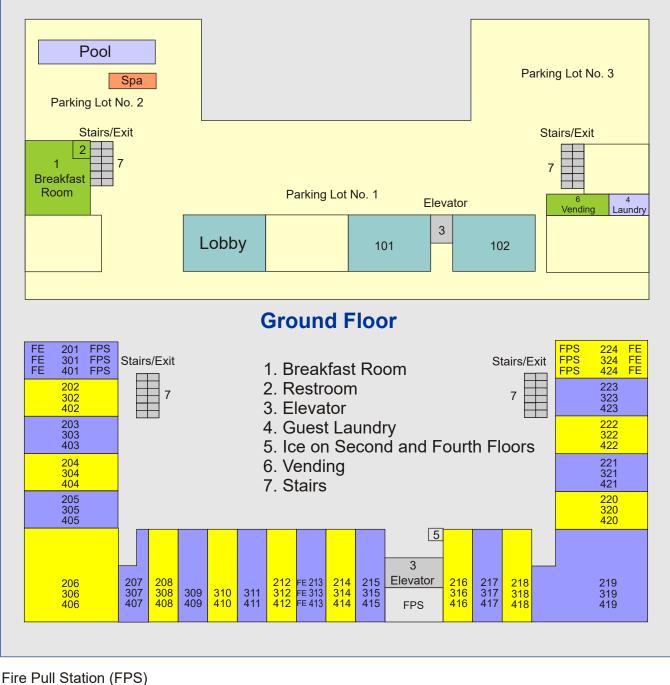

### **PROPERTY LAYOUT**

Fire Extinguishers (FE)

**Airpark Hotel** 

Daily tours available. Please contact the front desk.

#### **Ice Machines**

Ice Machines are located on the second and fourth floors by the elevator.

#### Laundry Services

Guest self-laundry located on the ground floor at the rear of the building from 7:00 am to 9:00 pm.

#### **Snack & Soda Machines**

Snack and Soda Machines are located on the ground floor next to Guest Laundry.