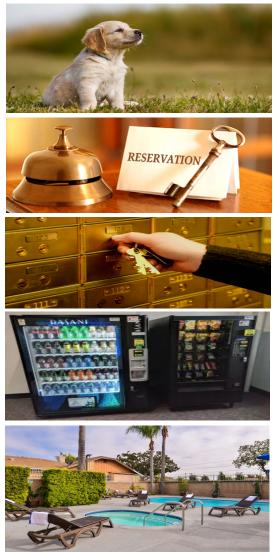

#### Pets

No pets are allowed. Service animals approved by ADA are welcomed.

#### Reservations

Please let us confirm your advance reservations.

#### Safe Deposit Box

Each room has a Safe Deposit Box and guest can use it for their convenience. No Boxes at the FD

#### **Snack & Soda Machines**

Snack and Soda Machines are located on the ground floor next to Guest Laundry.

#### **Swimming Pool Area**

No lifeguard is on duty. An adult must be present at all times when children are in the pool area. No glass bottles in pool area ( Hours are 9.00am to 9.00pm )